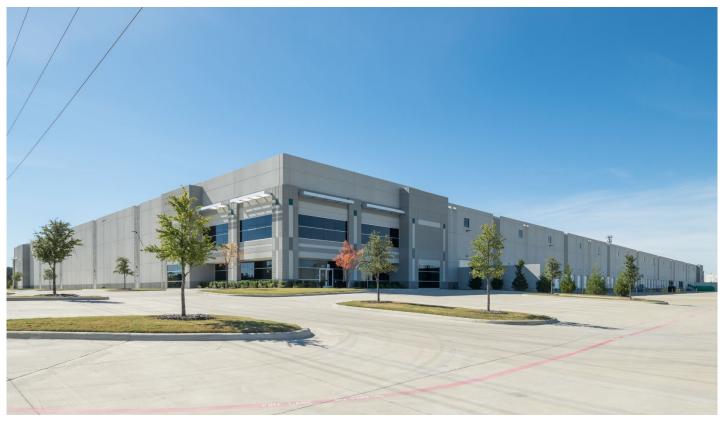

# 211,100 SF Industrial Space For Lease

### FACILITY

- 211,100 sf available, divisible to 105,550 sf
- 3,099 sf spec office
- 36' clear height
- Cross-dock configuration
- 36 (9' x 10') dock doors
- 2 (12' x 14') drive-in ramps
- LED warehouse lighting in place
- 36 trailers stalls and 169 auto parking spaces