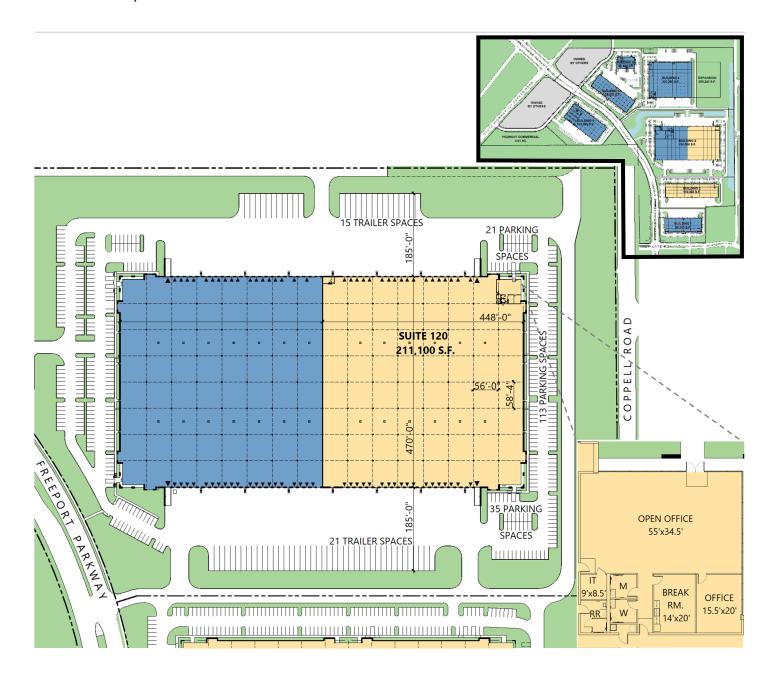

### FACILITY

- 211,100 sf available, divisible to 105,550 sf
- 3,099 sf spec office
- 36' clear height
- Cross-dock configuration
- 36 (9' x 10') dock doors
- 2 (12' x 14') drive-in ramps
- LED warehouse lighting in place
- 36 trailers stalls and 169 auto parking spaces