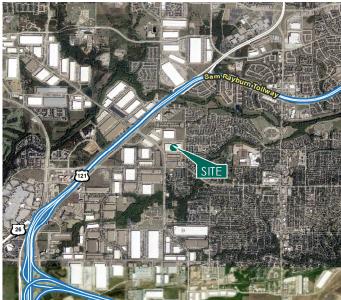

### LOCATION

- Located off intersection of SH 121 and newly-constructed Freeport Parkway, as part of our premier 1.4M sf masterplanned park
- Direct frontage on SH 121 provides immediate access to I-635, DFW Airport, SH 114, and I-35E